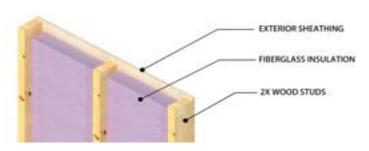

#### TRADITIONAL WOOD FRAMING

# More Savings During and After Construction of Your Log Home or Cabin!

- With thermal imaging, SIPs walls and roofing show a continuous thermal barrier. Traditional framing image shows areas of possible air infiltration.
- eLoghomes also offers an HVAC design review by a professional engineer, which can lead to additional cost reduction in the heating and cooling equipment purchased for the home.