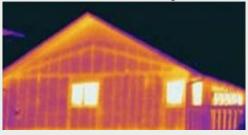

#### STRUCTURAL INSULATED PANEL

#### TRADITIONAL WOOD FRAMING

# More Savings During and After Construction of Your Log Home or Cabin!

- With thermal imaging, SIPs walls and roofing show a continuous thermal barrier. Traditional framing image shows areas of possible air infiltration.
- eLoghomes also offers an HVAC design review by a professional engineer, which can lead to additional cost reduction in the heating and cooling equipment purchased for the home.

Structural Insulated Panels

Traditional Framing

eLoghomes is the industry leader in energy efficient log home design. We look forward to working with you on your energy efficient dream home!