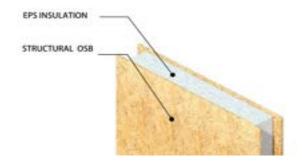

#### STRUCTURAL INSULATED PANEL

### The eLoghomes' Platinum Energy Package Includes:

- ✓ Upgrade to full 8"x8" log walls, and constructed with our 6-Point Weatherlink Log Wall System, on the first floor. The thermal mass of log walls performs exceptionally well as an insulating barrier to retain heat in the winter, and maintain desired temperatures in the interior over the warmer months. We offer a choice of log profiles and corner options.
- Structural Insulated Panels (SIPs) on the second floor (if/as needed) and upper gable ends provide higher R-value and tight, continuous wall construction, minimizing air infiltration. SIPs replaces the traditionally framed exterior walls and insulation typically found in log home designs on the upper level. (see <a href="SIPs Details">SIPs Details</a> on eLoghomes website). The upper level walls are then tightly sided on the exterior with the same Eastern White Pine and profile of your choice.

- SIPs roofing offers higher R-Value, as well as increased snow load levels, often without the need for additional rafters and resulting in a cleaner looking vaulted ceiling.
- Andersen A Series triple pane windows for the maximum energy savings. In addition, the A Series windows, combined with Andersen 's A Series glass doors, further elevates the architectural design of the home.